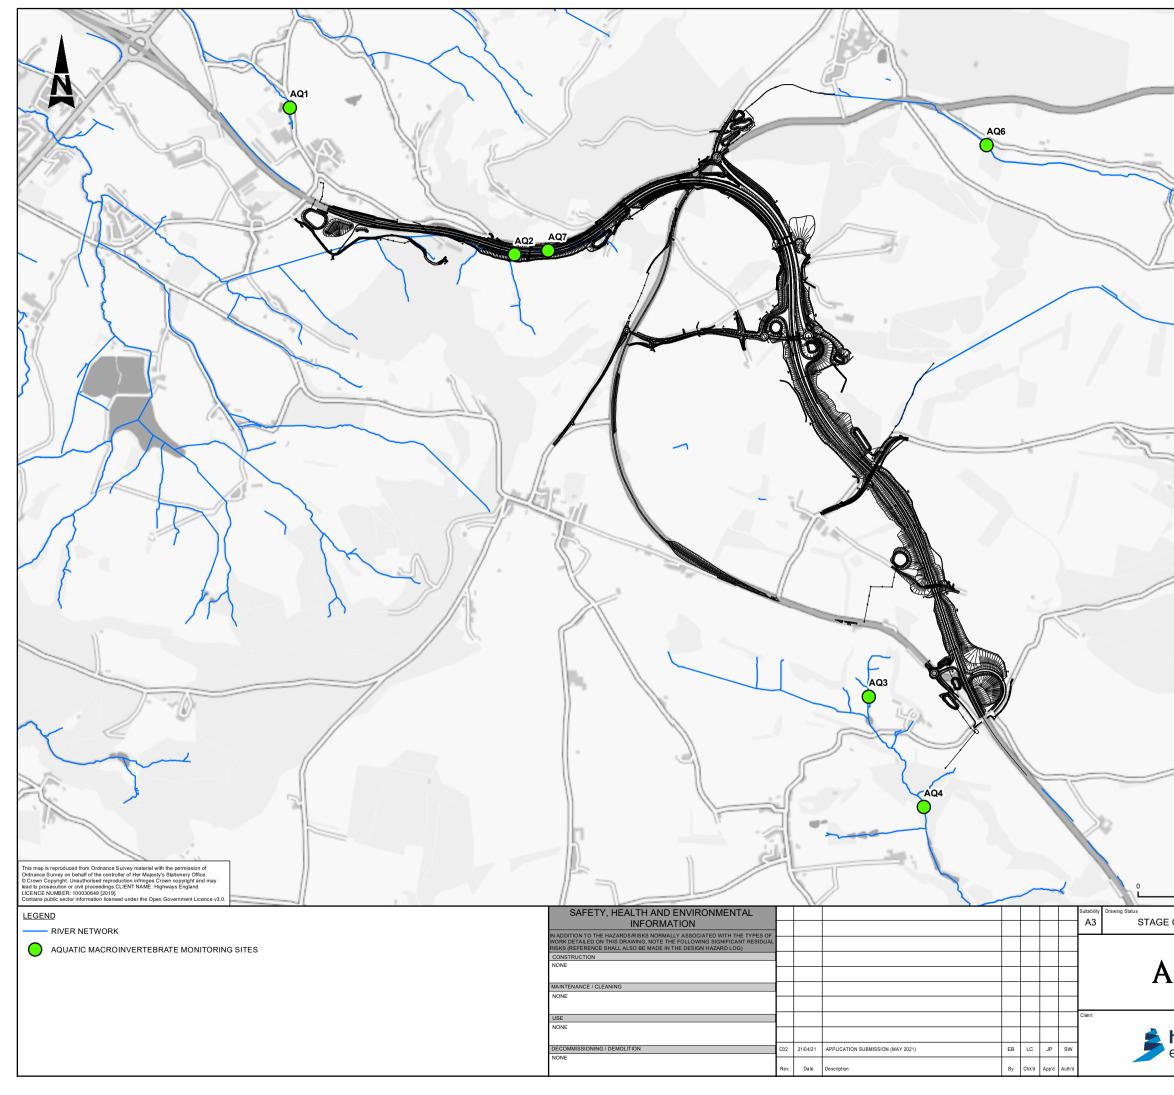

|                            |                                                     |           | ~          |                                       | -                          |
|----------------------------|-----------------------------------------------------|-----------|------------|---------------------------------------|----------------------------|
|                            | F                                                   |           |            | \                                     |                            |
| A                          | 2                                                   |           |            |                                       |                            |
| AQ5                        |                                                     |           |            |                                       |                            |
|                            | _                                                   |           |            |                                       |                            |
|                            |                                                     |           |            | 4                                     |                            |
|                            | T                                                   | l'all     |            |                                       | //-                        |
|                            |                                                     |           | 57         |                                       |                            |
|                            | ]E]                                                 |           |            |                                       |                            |
|                            | 2                                                   | / '       |            |                                       |                            |
|                            | Meters<br>990                                       |           |            |                                       | 1,980                      |
| COMPLETED                  | Project Title                                       | A417 M    | MISSING L  | .INK                                  |                            |
| RUP                        | Drawing Title A                                     | QUATIC MA | CORING S   | RTEBRAT<br>ITES                       |                            |
|                            | 1:20,000<br>Original Size                           | EB        | TC<br>Date | LC<br>Date                            | Authorised<br>SW<br>Date   |
| <b>highways</b><br>england | A3<br>Drawing Number<br>HE PIN<br>HE55150<br>X_XX_1 | XXXX X    | P -        | 21/04/21<br>Volume<br>EBD<br>- 000003 | 21/04/21<br>Revison<br>C02 |
|                            | ·                                                   |           |            |                                       |                            |